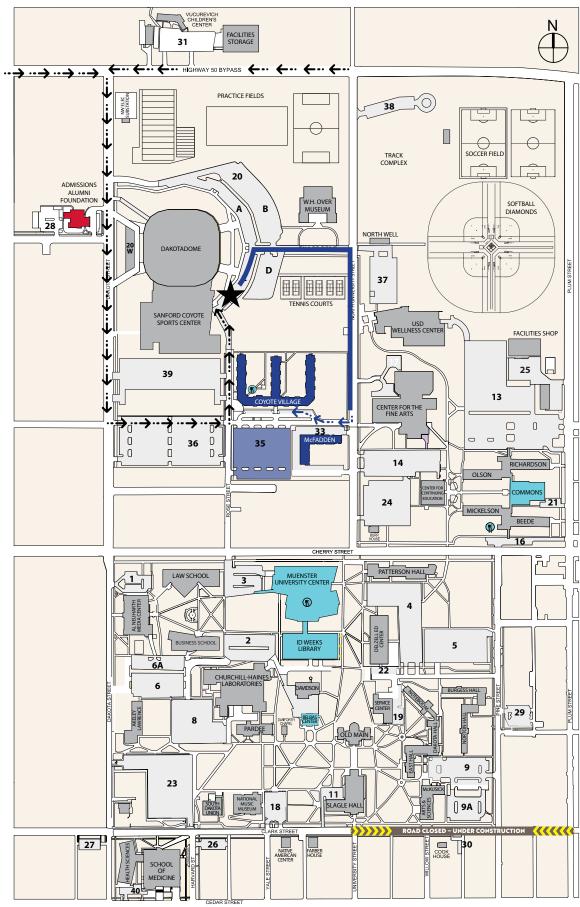

# COYOTE VILLAGE & MCFADDEN BLUE ROUTE

### BE SURE THIS COLOR CODED POSTCARD IS ON YOUR DASH

- Follow color coded route to your residence hall
- Unload in color coded unloading zone
- Park in color coded parking lot

## UNIVERSITY OF SOUTH DAKOTA HOUSING CHECK IN MAP

# Coyote Village & McFadden