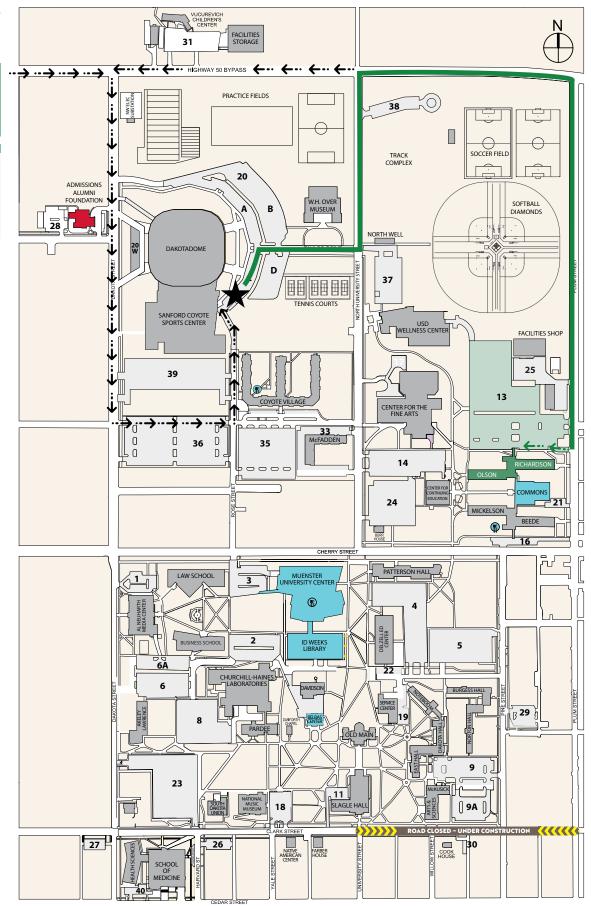

RICHARDSON & OLSON

**GREEN ROUTE** 

**BE SURE THIS COLOR** 

**CODED POSTCARD IS** 

**ON YOUR DASH** 

## UNIVERSITY OF SOUTH DAKOTA HOUSING CHECK IN MAP

Richardson & Olson

Follow color coded route
to your residence hall

- Unload in color coded unloading zone
- Park in color coded parking lot