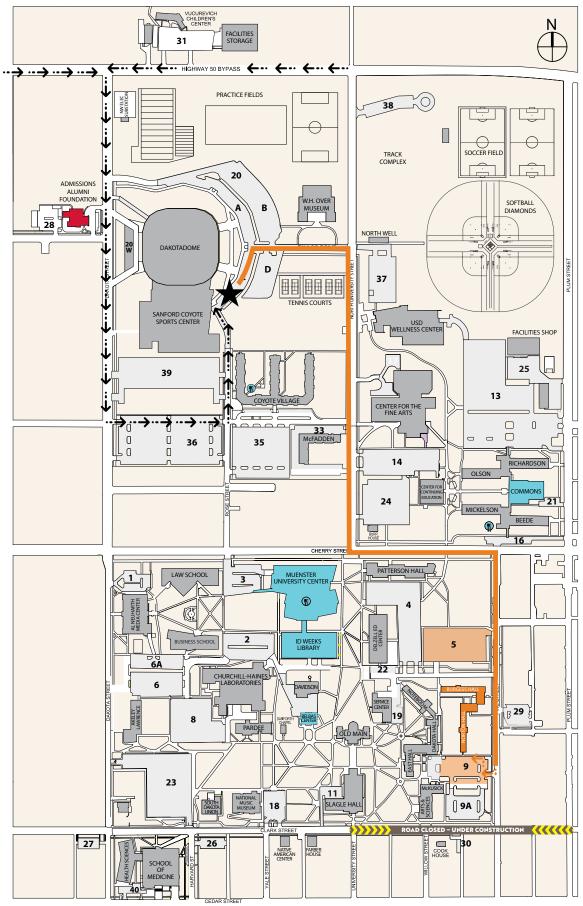

usd.edu/Move-In-Day

BURGESS/NORTON ORANGE ROUTE

## UNIVERSITY OF SOUTH DAKOTA HOUSING CHECK IN MAP

# Burgess/Norton