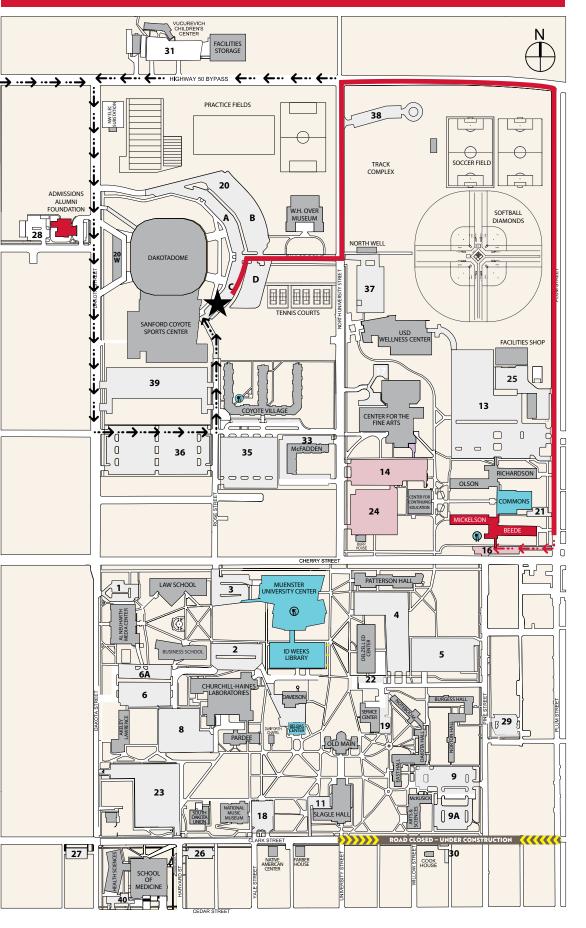

## BEEDE & MICKELSON RED ROUTE

### BE SURE THIS COLOR CODED POSTCARD IS ON YOUR DASH

- Follow color coded route to your residence hall
- Unload in color coded
  unloading zone
- Park in color coded parking lot

## UNIVERSITY OF SOUTH DAKOTA HOUSING CHECK IN MAP